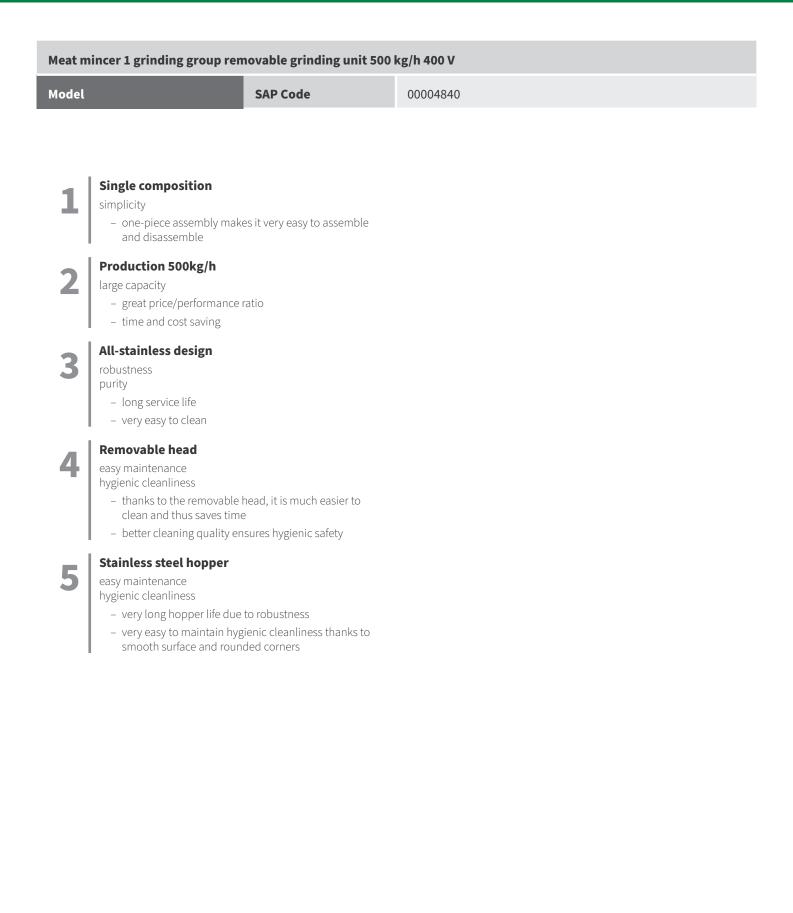

## **Technical data sheet**

550

53.00

Product features

| Meat mincer 1 grinding group removable grinding unit 500 kg/h 400 V |          |                                                                                                                                                                                                                                                                                                                                                                                                                 |                                                             |
|---------------------------------------------------------------------|----------|-----------------------------------------------------------------------------------------------------------------------------------------------------------------------------------------------------------------------------------------------------------------------------------------------------------------------------------------------------------------------------------------------------------------|-------------------------------------------------------------|
| Model                                                               | SAP Code | 00004840                                                                                                                                                                                                                                                                                                                                                                                                        |                                                             |
|                                                                     |          | <ul> <li>Composition for meat grinders: Si</li> <li>Maximal production per hour [kg,</li> <li>Unmountable head: Yes</li> <li>Material: Stainless steel</li> <li>Diameter of inner matrix [mm]: 6</li> <li>Diameter of outer matrix [mm]: 10</li> <li>Standard equipment for device: p</li> <li>Suitable consumer: suitable for m</li> <li>Additional information: tomato p</li> <li>Main switch: Yes</li> </ul> | /h]: 500<br>00<br>lastic push pin<br>neat and sausage shops |
| SAP Code                                                            | 00004840 | Power electric [kW]                                                                                                                                                                                                                                                                                                                                                                                             | 2.200                                                       |
| Net Width [mm]                                                      | 320      | Loading                                                                                                                                                                                                                                                                                                                                                                                                         | 400 V / 3N - 50 Hz                                          |
| Net Depth [mm]                                                      | 520      | Maximal production<br>per hour [kg/h]                                                                                                                                                                                                                                                                                                                                                                           | 500                                                         |

**Unmountable head** 

**Composition for meat grinders** 

Yes

Single composition

Net Height [mm]

Net Weight [kg]

## **Technical data sheet**

## **Technical data sheet**

Technical parameters

| Meat mincer 1 grinding group removable grinding unit 500 kg/h 400 V |                                                                     |  |  |
|---------------------------------------------------------------------|---------------------------------------------------------------------|--|--|
| Model SAP Code                                                      | 00004840                                                            |  |  |
|                                                                     |                                                                     |  |  |
|                                                                     |                                                                     |  |  |
| 1. SAP Code:                                                        | 13. Loading:                                                        |  |  |
| 00004840                                                            | 400 V / 3N - 50 Hz                                                  |  |  |
| <b>2. Net Width [mm]:</b><br>320                                    | <b>14. Control type:</b><br>Mechanical                              |  |  |
| 520                                                                 |                                                                     |  |  |
| <b>3. Net Depth [mm]:</b><br>520                                    | <b>15. Suitable consumer:</b> suitable for meat and sausage shops   |  |  |
|                                                                     |                                                                     |  |  |
| <b>4. Net Height [mm]:</b> 550                                      | <b>16. Main switch:</b><br>Yes                                      |  |  |
| 5. Net Weight [kg]:                                                 | 17. Unmountable head:                                               |  |  |
| 53.00                                                               | Yes                                                                 |  |  |
| 6. Gross Width [mm]:                                                | 18. Maximal production per hour [kg/h]:                             |  |  |
| 420                                                                 | 500                                                                 |  |  |
| <b>7. Gross depth [mm]:</b> 570                                     | <b>19. Standard equipment for device:</b><br>plastic push pin       |  |  |
|                                                                     |                                                                     |  |  |
| <b>8. Gross Height [mm]:</b><br>680                                 | <b>20. Additional information:</b><br>tomato press can be purchased |  |  |
|                                                                     |                                                                     |  |  |
| <b>9. Gross Weight [kg]:</b> 59.00                                  | <b>21. Composition for meat grinders:</b><br>Single composition     |  |  |
| l0. Device type:                                                    | 22. Diameter of inner matrix [mm]:                                  |  |  |
| Electric unit                                                       | 6                                                                   |  |  |
| 1. Material:                                                        | 23. Diameter of outer matrix [mm]:                                  |  |  |
| Stainless steel                                                     | 100                                                                 |  |  |
| 2. Power electric [kW]:<br>2.200                                    | <b>24. Inverse of device:</b><br>Yes                                |  |  |